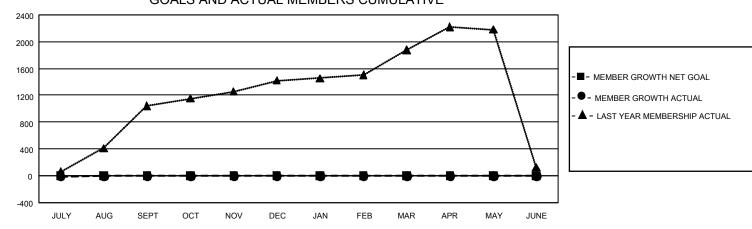

## GAT MONTHLY MEMBERSHIP PROGRESS REPORT

GMT Constitutional Area 5 - C, Group D

REPORT DOES NOT INCLUDE CLUBS IN UNDISTRICTED AREAS.

| Clubs                 |               |           |               | Members               |                         |                         |                                                    |
|-----------------------|---------------|-----------|---------------|-----------------------|-------------------------|-------------------------|----------------------------------------------------|
| RESULTS FOR 2021-2022 |               |           |               | RESULTS FOR 2021-2022 |                         |                         |                                                    |
| QUARTER               | NEW CLUB GOAL | NEW CLUBS | DROPPED CLUBS | QUARTER               | IBER GROWTH NET<br>GOAL | MEMBER GROWTH<br>ACTUAL | DROPPED MEMBERS<br>ACTUAL (including<br>transfers) |
| JULY/AUG/SEPT         | - 0           | 0         | 2             | JULY/AUG/SEPT         | 0                       | 97                      | 63                                                 |
| OCT/NOV/DEC           | 0             | 0         | 0             | OCT/NOV/DEC           | 0                       | 0                       | 0                                                  |
| JAN/FEB/MAR           | 0             | 0         | 0             | JAN/FEB/MAR           | 0                       | 0                       | 0                                                  |
| APR/MAY/JUNE          | 0             | 0         | 0             | APR/MAY/JUNE          | 0                       | 0                       | 0                                                  |

GOALS AND ACTUAL MEMBERS CUMULATIVE

| DROPPED CLUBS: 2 |    | 13 CLUBS OF 369 ADDED 1 OR<br>MORE NEW MEMBERS | GENDER DISTRIBUTION      |                |  |
|------------------|----|------------------------------------------------|--------------------------|----------------|--|
|                  |    |                                                | MALE                     | 7,018 (66.11%) |  |
| <b>_</b>         |    |                                                | FEMALE                   | 3,598 (33.89%) |  |
| DROPPED MEMBERS  |    |                                                | NON BINARY               | 0 (0.00%)      |  |
| DECEASED         | 0  |                                                | PREFER NOT TO ANSWER     | 0 (0.00%)      |  |
| CLUB CANCELLED   | 10 |                                                | TOTAL FAMILY UNIT MEMBER | 5 582          |  |
| OTHER            | 53 | CLICK HERE FOR                                 |                          | ,              |  |
| TOTAL            | 63 | CUMULATIVE MEMBERSHIP<br>DATA                  | FAMILY MEMBERS PAYING HA | LF DUES 296    |  |
|                  |    |                                                |                          |                |  |